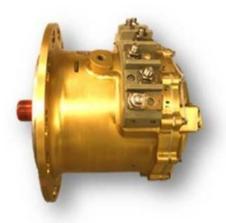

## 250kW POWER GENERATION

Honeywell's new 250kW generator will set the new industry standard for compact, continuous high-power density

**Speed** 15,000 - 21,000 RPM

Honeywell Aerospace 1944 East Sky Harbor Circle Phoenix, AZ 85034

## **BENEFITS**

- Highest power density in industry
- Generator weighs 75 lbs
- AC Power System: Generator + Generator Control Unit (80 lbs total)
- Capable up to 240 VAC (1050 Hz)
- DC Power: Includes AC System + Advanced Rectifier (90 lbs total)
- Capable of 300VDC or 600VDC
- Efficiency 95%